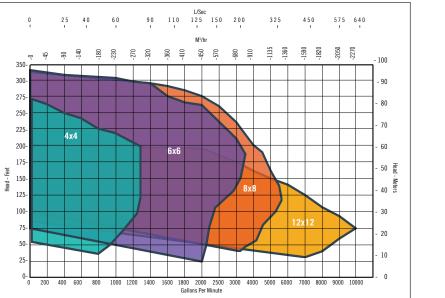

#### **CAPABILITIES**

- Flow: up to 10,000 GPM/2,270 m<sup>3</sup>/hr
- Head: up to 340 ft/105 m
- Maximum solid sphere: 3 in/75 mm
- Available in horizontal, vertical, or trailer/skid mounted configurations
- Optional prime-assist available

**4 INCH/100 mm** Head to: 270 feet (118 m) Flow to: 1325 GPM (305 m<sup>3</sup>/hr) Solids size: 3 inch (75 mm)

**6 INCH/150 mm** Head to: 340 feet (105 m) Flow to: 3450 GPM (810 m³/hr) Solids size: 3 inch (75 mm)

**8 INCH/200 mm** Head to: 325 feet (98 m) Flow to: 5750 GPM (1400 m<sup>3</sup>/hr) Solids size: 3 inch (75 mm)

**12 INCH/305 mm** Head to: 245 feet (75 m) Flow to: 11,000 GPM (2,498 m<sup>3</sup>/hr) Solids size: 3 inch (75 mm)