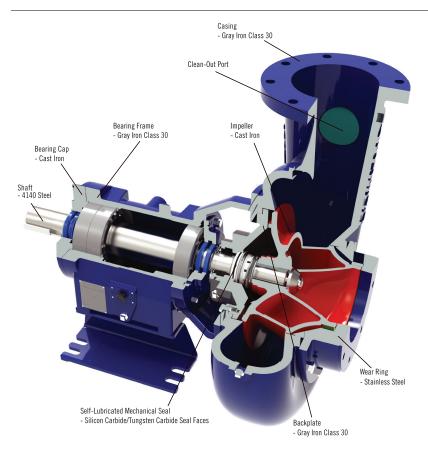

#### **BENEFITS**

- · Improved performance
- Lower cost
- Easy to maintain
- Extended operational life
- Larger clean-out port
- · Combined bearing-frame and bracket toincrease rigidity.