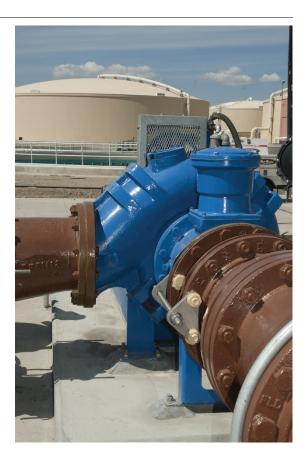

#### **RUGGED AND DEPENDABLE**

WSP<sup>™</sup> Non-Clog pumps are designed and developed using advanced technology to meet demanding market requirements. The non-clog pump was created by the same engineers that developed the dependable WSP<sup>™</sup> and WEMCO<sup>®</sup> pumps. The WSP<sup>™</sup> Non-Clog pump is rugged and dependable, exactly the quality our customers have come to expect from WSP<sup>™</sup> products.

The WSP™ Non-Clog pump design is an improved, modern design over conventional non-clog pumps in the market place. The WSP™ Non-Clog pump is designed to maintain high hydraulic efficiencies with the ability to handle large solids, improve overall pump efficiencies, reduce maintenance, and operating costs.