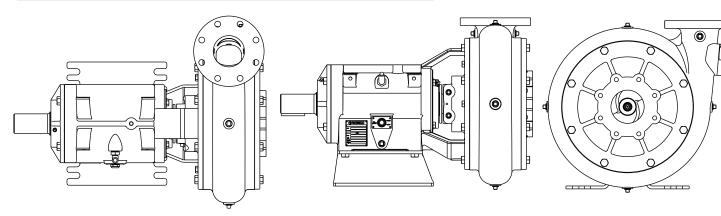

#### **RUGGED AND DEPENDABLE**

WSP<sup>™</sup> Non-Clog pumps are designed and developed using advanced technology to meet demanding market requirements. The non-clog pump was created by the same engineers that developed the dependable WSP<sup>™</sup> and WEMCO<sup>®</sup> pumps. The WSP<sup>™</sup> Non-Clog pump is rugged and dependable, exactly the quality our customers have come to expect from WSP<sup>™</sup> products.

The WSP™ Non-Clog pump design is an improved, modern design over conventional non-clog pumps in the market place. The WSP™ Non-Clog pump is designed to maintain high hydraulic efficiencies with the ability to handle large solids, improve overall pump efficiencies, reduce maintenance, and operating costs.